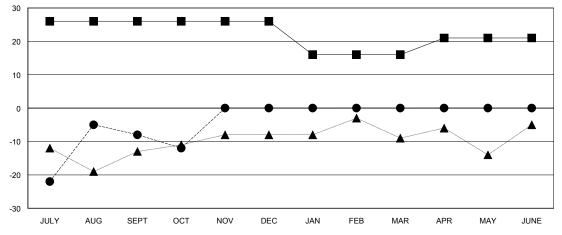

# GOALS AND ACTUAL NEW CLUBS CUMULATIVE

#### GOALS AND ACTUAL MEMBERS CUMULATIVE

| ■-   | CURRENT YEAR GOALS FOR NEW |
|------|----------------------------|
| ІЕМВ | ERS                        |

- CURRENT YEAR ACTUAL MEMBERS

- A - LAST YEAR ACTUAL MEMBERS