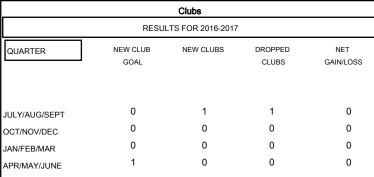

# GMT: ED LECIUS LOCATION MARYLAND GMT CA 1 Clubs Members

| Members               |                    |                                     |                    |                  |  |  |  |
|-----------------------|--------------------|-------------------------------------|--------------------|------------------|--|--|--|
| RESULTS FOR 2016-2017 |                    |                                     |                    |                  |  |  |  |
| QUARTER               | NEW MEMBER<br>GOAL | CHARTER AND<br>NEW MEMBERS<br>ADDED | DROPPED<br>MEMBERS | NET<br>GAIN/LOSS |  |  |  |
| JULY/AUG/SEPT         | 26                 | 46                                  | 54                 | -8               |  |  |  |
| OCT/NOV/DEC           | 0                  | 9                                   | 13                 | -4               |  |  |  |
| JAN/FEB/MAR           | -10                | 0                                   | 0                  | 0                |  |  |  |
| APR/MAY/JUNE          | 5                  | 0                                   | 0                  | 0                |  |  |  |